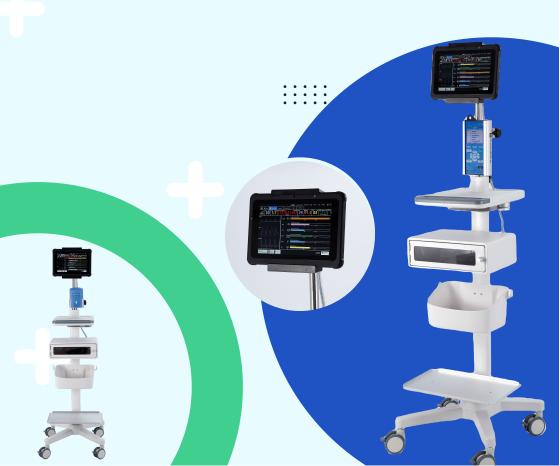

## **Trolley and Medical Grade Tablet PC**

In this setup, you may install a printer on the printer shelf, and the customer may print reports to include them in the patient file.

Discription: Trolley and Medical Grade tablet PC for ICON and ICONCORE